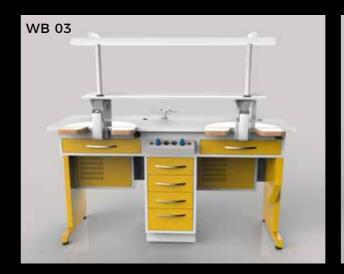

# Excellent

We pay special attention to the optimal work flow and layout of this space, easily the most important room in any laboratory and often the most technically complex.

WB is most complete range of furniture for laboratories currently available on the market. It has been constantly improved and extended over the years and now is the landmark for the advanced dental technician. The entire range is made from electro-galvanized steel sheet.

WB Series has various colours from RAL epoxy colour. WB series is guaranteed for 5 years against rust, 1 year on systems and is supplied with EC Conformity Declaration.

VeraBox is the workstation that protects your health and is ideal for working with plaster and metal.

Outstanding features include the large working area, the silenced 0.8 KW blower motor with two suction points, LED daylight lamp and adjustable air pressure.

WB series can be designed like an island. On this workbench, 4 persons can work easily. You can put your furnace and other equipment.