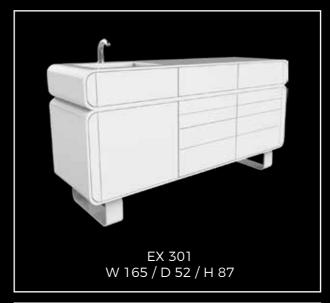

## Meet the EX!

Perfect blend of aesthetics, quality and function

EX 401 \*Acrylic front panel \*Visible supporting \*Faucet FCT02

The special acrylic front panel with without handle can be easly cleand for total hygiene

The modular nature of **EXCLUSIVE SERIES** offers a wide variety of solutions that perfectly fit into any dental practice office.

EX Series can be fit in every practice room. Can be extended up to 6 module, even can be corner modul.