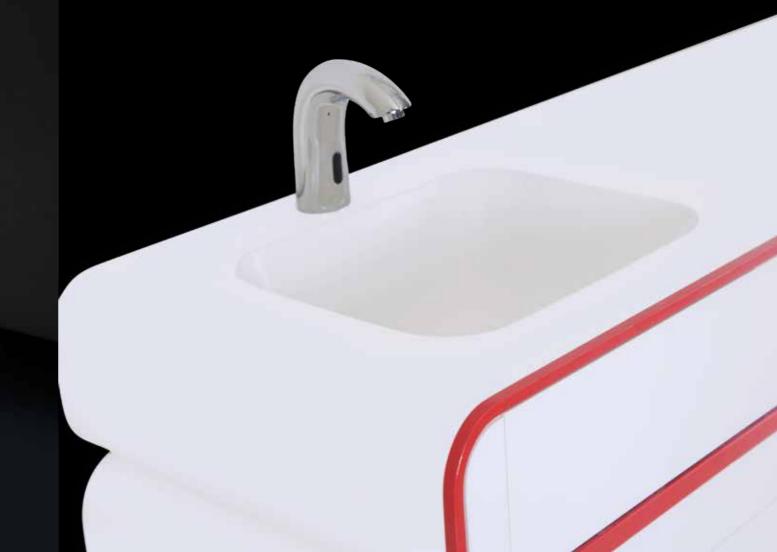

## Meet the EX!

Perfect blend of aesthetics, quality and function

EX 401 \*Acrylic front panel \*Visible supporting \*Faucet FCT02

The special acrylic front panel with without handle can be easly cleand for total hygiene

The modular nature of **EXCLUSIVE SERIES** offers a wide variety of solutions that perfectly fit into any dental practice office.

EX Series can be fit in every practice room. Can be extended up to 6 module, even can be corner modul.