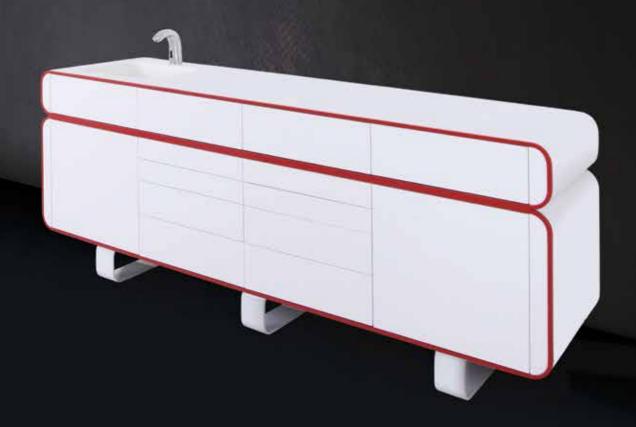

## An Elegant Look

VRD SERIES has metal front panels and is characterised by a wide range of accessories and RAL colour to meet all operational needs of a dental practice rooms. The drawers can be provided with handles or the 'push-pull' opening system.

VRD Series has two different supporting systems: Metal frame with visible feet and wall fastening.

VRD WF02

\*HANDLE VRD 32001 \*FAUCET FCT 03 \*CORIAN TOP COLOR RAL 6018 - W 201 / D 53 / H 87 cm VRD C02