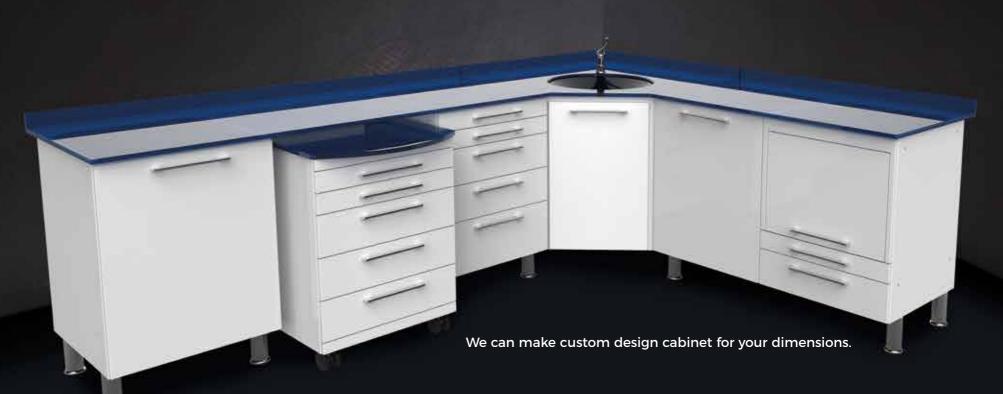

The modular nature of **EXCLUSIVE SERIES** offers a wide variety of solutions that perfectly fit into any dental practice office.

EX Series can be fit in every practice room. Can be extended up to 6 module, even can be corner modul.

## Rigorous and Brave

ER! is adaptable expandable, and as flexible as you like. In addition to a wide range of modules and accessories available in the catalogue, ER! can be customised in shape, colours, and setups. Really meets any requirement.