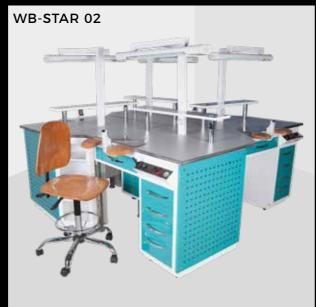

Outstanding features include the large working area, the silenced 0.8 KW blower motor with two suction points, LED daylight lamp and adjustable air pressure.

WB series can be designed like an island. On this workbench, 4 persons can work easily. You can put your furnace and other equipment.