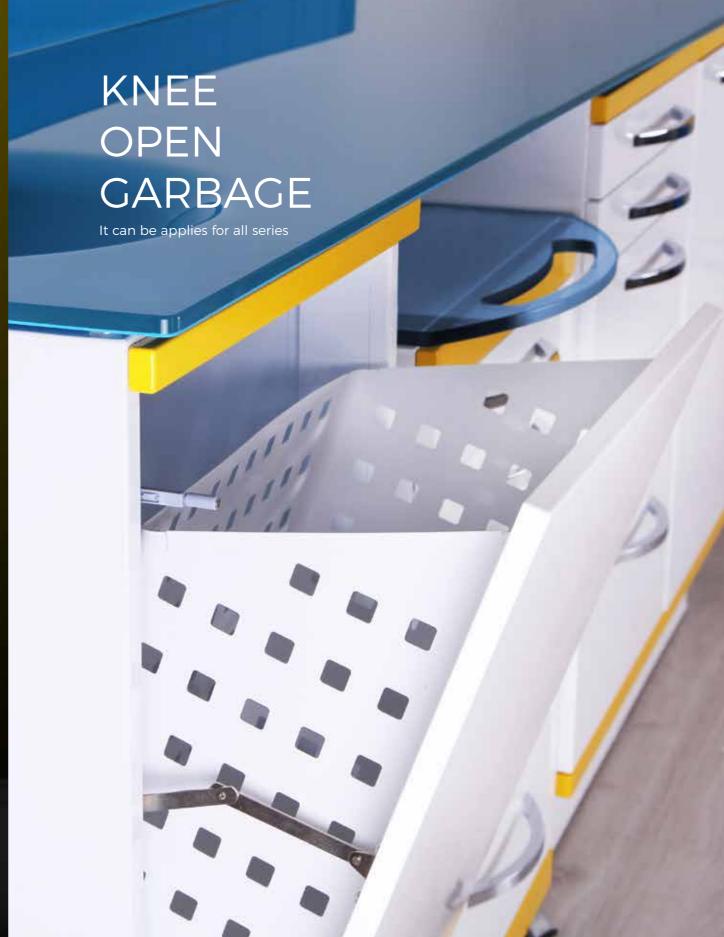

D series.

Corian

Glass

Compact Laminate







LCS is a furniture line with a essential style and plain. That combines ergonomic charunits with clear cut and meticulous shapes.

In addition to the furniture for basic dental practices, it is also available in a specific version especially conceived for the sterilisation rooms and labs.

LCS series organised by flat surfaces have a great aesthetic impact and convey the image of a dental office.



LCS series can be provided with curved aluminium handles. All its components have been designed for easy assembly and easy clean.

LCS furniture line that has been produced for over seven years now and has thus become a reliable and affordable furniture line.

# NEW LINE FOR THE LCS SERIES

You Can Match
The Color With
Your Dental Unit Color







LCS Cartoon (can be painting with high resolution images)
Push open drawers \*Glass Top \*Faucet FCT 01 \* W201 / D57 / H87cm

CS 01 with OX01-C Handle VRD19201 \*Corian Top \*Faucet FCT 01 \*Color Ral5015 \* W 201 / D 57 / H 87 cm





WAC 01 Dispanser wall cabinet hole for Gloves, Napkin, Mask Cup bord

Dimensions: 1000x320x420 (wxdxh) custom design available





WAC 02 Storage wall cabinet Without Dispanser 1 Shelf for storage

Dimensions: 1000x320x420 (wxdxh) custom design available





WAC 03
Dispanser wall cabinet
With Dispanser hole for
Gloves, Napkin, Mask Cup bord, automatic soap dispanser

Dimensions: 530x140x530 (wxdxh)

In the sterilization area, corian or stainless steel top and baseboards gives you maximum hygiene.

Wall cabinets helps you for keep your instruments ster