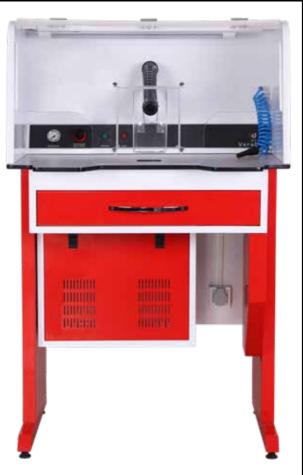

WB Series has various colours from RAL epoxy colour. WB series is guaranteed for 5 years against rust, 1 year on systems and is supplied with EC Conformity Declaration.

VeraBox is the workstation that protects your health and is ideal for working with plaster and metal.

Outstanding features include the large working area, the silenced 0.8 KW blower motor with two suction points, LED daylight lamp and adjustable air pressure.

WB series can be designed like an island. On this workbench, 4 persons can work easily. You can put your furnace and other equipment.

### VeraBox Mini

Is small and useful, VeraBox mini has a vacuum connection and day light led lamp. Spiral air gun. And wood working area.

Notice: Colour can be seen different due to printing. Veradenta reserves the right to change colours and models.