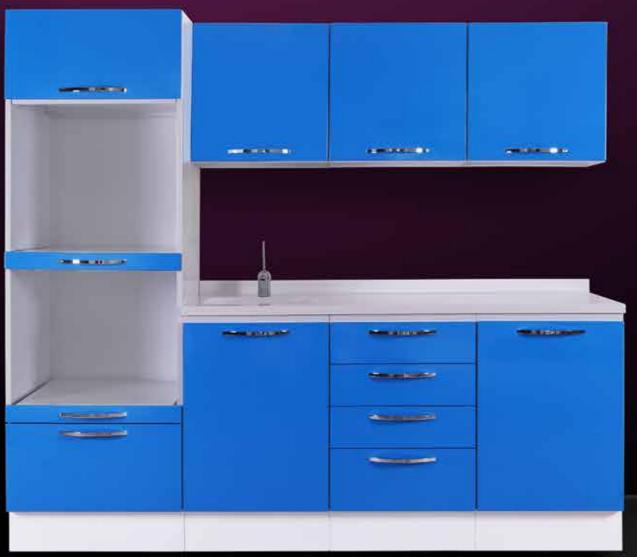

# NEW LINE FOR THE LCS SERIES

You Can Match
The Color With
Your Dental Unit Color

LCS Cartoon (can be painting with high resolution images)
Push open drawers \*Glass Top \*Faucet FCT 01 \* W201 / D57 / H87cm