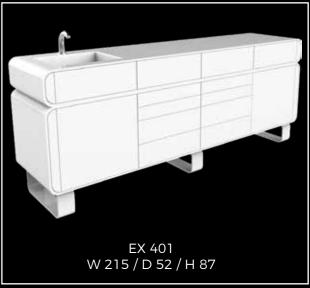

## Meet the EX!

Perfect blend of aesthetics, quality and function

EX 401 \*Acrylic front panel \*Visible supporting \*Faucet FCT02

The special acrylic front panel with without handle can be easly cleand for total hygiene