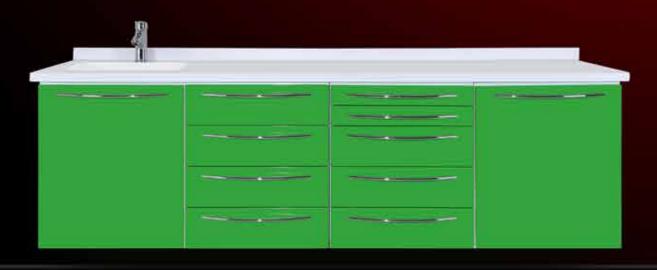

## Meet the EX!

Perfect blend of aesthetics, quality and function

EX 401 \*Acrylic front panel \*Visible supporting \*Faucet FCT02

The special acrylic front panel with without handle can be easly cleand for total hygiene

The modular nature of **EXCLUSIVE SERIES** offers a wide variety of solutions that perfectly fit into any dental practice office.

EX Series can be fit in every practice room. Can be extended up to 6 module, even can be corner modul.