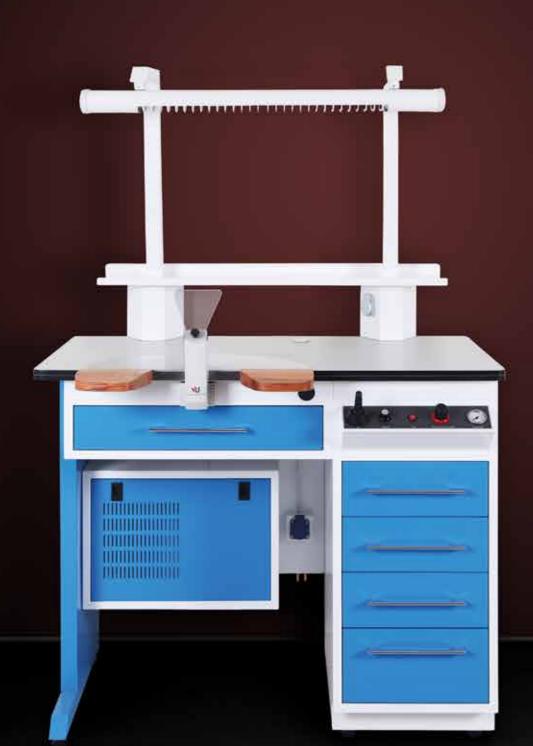

# Excellent

We pay special attention to the optimal work flow and layout of this space, easily the most important room in any laboratory and often the most technically complex.

WB is most complete range of furniture for laboratories currently available on the market. It has been constantly improved and extended over the years and now is the landmark for the advanced dental technician. The entire range is made from electro-galvanized steel sheet.

WB Series has various colours from RAL epoxy colour. WB series is guaranteed for 5 years against rust, 1 year on systems and is supplied with EC Conformity Declaration.

VeraBox is the workstation that protects your health and is ideal for working with plaster and metal.

Outstanding features include the large working area, the silenced 0.8 KW blower motor with two suction points, LED daylight lamp and adjustable air pressure.

WB series can be designed like an island. On this workbench, 4 persons can work easily. You can put your furnace and other equipment.