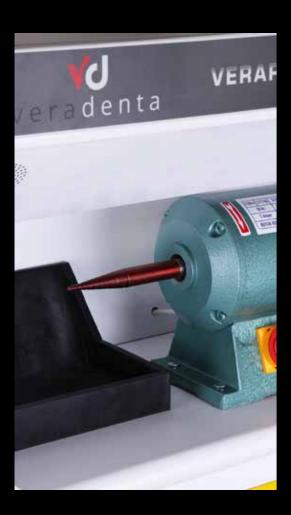

## VeraPolish

Is equipped with a double shaft brush with high functionality, an high polisher performance, a silent suction system with high functionality, a lamp with high colour rendering, a polycarbonate protection with a central plexiglas plate.