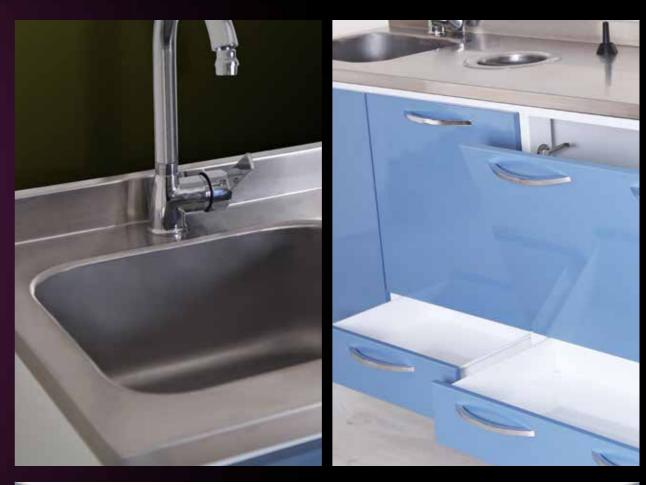

## Meet the EX!

Perfect blend of aesthetics, quality and function

EX 401 \*Acrylic front panel \*Visible supporting \*Faucet FCT02

The special acrylic front panel with without handle can be easly cleand for total hygiene

VRD Series has two different supporting systems: Metal frame with visible feet and wall fastening.

VRD WF02

\*HANDLE VRD 32001 \*FAUCET FCT 03 \*CORIAN TOP COLOR RAL 6018 - W 201 / D 53 / H 87 cm VRD C02