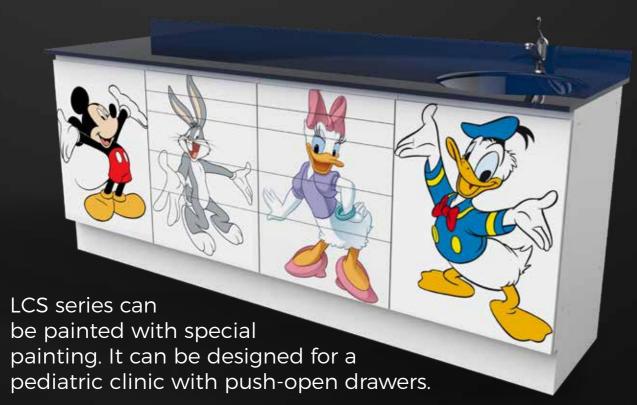

# NEW LINE FOR THE LCS SERIES

You Can Match
The Color With
Your Dental Unit Color

LCS Cartoon (can be painting with high resolution images)
Push open drawers \*Glass Top \*Faucet FCT 01 \* W201 / D57 / H87cm