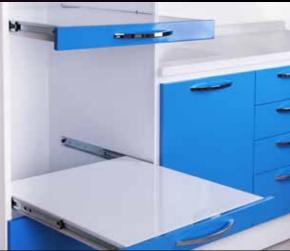

Essential shapes, bold design, vigorous signs.

ER! ground breaking design is like nothing before or since. ER! series has glass or acrylic front panel with push-open drawer system.

VRD WF01 \*PUSH OPEN DRAWERS \*COLOUR RAL: 1018 \*FAUCET: FCT 01 \*TOP: CORIAN \*W 205 / D 53 / H 87 cm