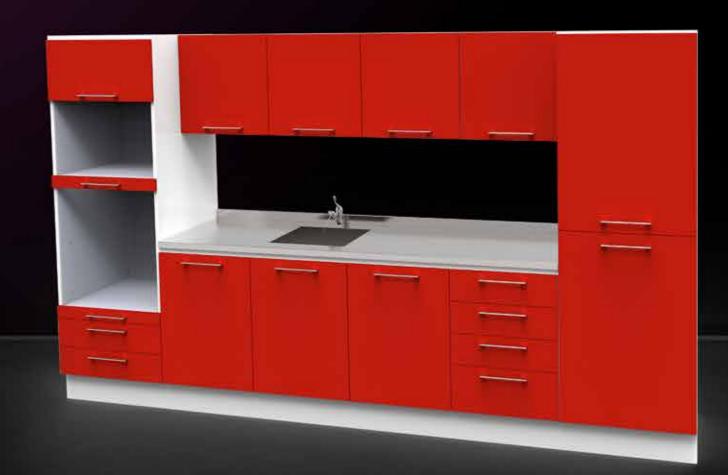

The modular nature of **EXCLUSIVE SERIES** offers a wide variety of solutions that perfectly fit into any dental practice office.

EX Series can be fit in every practice room. Can be extended up to 6 module, even can be corner modul.

## Rigorous and Brave

ER! is adaptable expandable, and as flexible as you like. In addition to a wide range of modules and accessories available in the catalogue, ER! can be customised in shape, colours, and setups. Really meets any requirement.