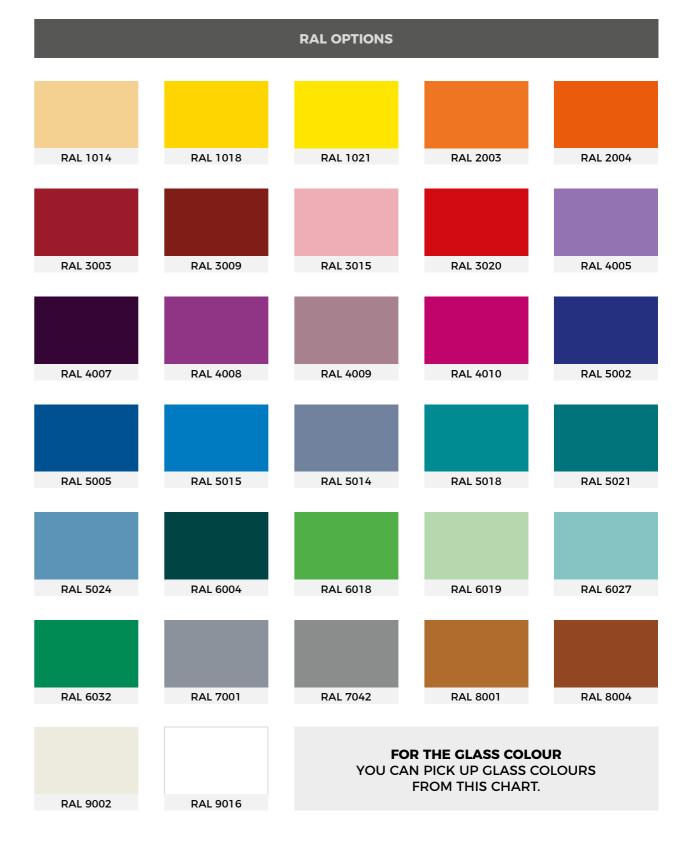

Essential shapes, bold design, vigorous signs.

ER! ground breaking design is like nothing before or since. ER! series has glass or acrylic front panel with push-open drawer system.

VRD WF01 \*PUSH OPEN DRAWERS \*COLOUR RAL: 1018 \*FAUCET: FCT 01 \*TOP: CORIAN \*W 205 / D 53 / H 87 cm

VRD Series has two different supporting systems: Metal frame with visible feet and wall fastening.

VRD WF02

\*HANDLE VRD 32001 \*FAUCET FCT 03 \*CORIAN TOP COLOR RAL 6018 - W 201 / D 53 / H 87 cm VRD C02

\*HANDLE VRD 19201 \*FAUCET FCT 01 \*GLASS TOP COLOR RAL 9016 - W 201 / D 53 / H 87 cm

As in the other series, there are 3 different worktop options in the VRD series.

Corian

Glass

Compact Laminate

LCS is a furniture line with a essential style and plain. That combines ergonomic charunits with clear cut and meticulous shapes.

WB Series has various colours from RAL epoxy colour. WB series is guaranteed for 5 years against rust, 1 year on systems and is supplied with EC Conformity Declaration.

VeraBox is the workstation that protects your health and is ideal for working with plaster and metal.