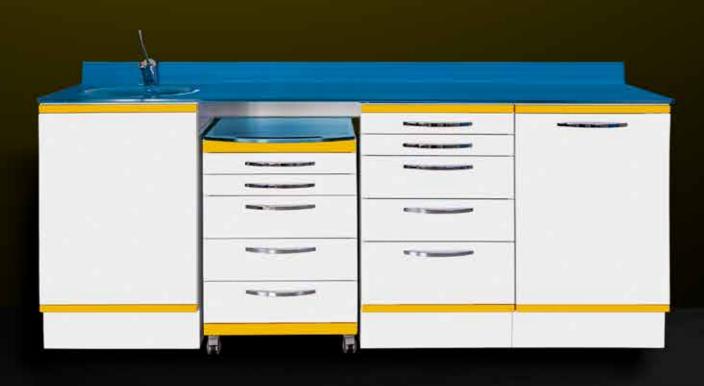

## An Elegant Look

VRD SERIES has metal front panels and is characterised by a wide range of accessories and RAL colour to meet all operational needs of a dental practice rooms. The drawers can be provided with handles or the 'push-pull' opening system.

VRD Series has two different supporting systems: Metal frame with visible feet and wall fastening.

VRD WF02

\*HANDLE VRD 32001 \*FAUCET FCT 03 \*CORIAN TOP COLOR RAL 6018 - W 201 / D 53 / H 87 cm VRD C02