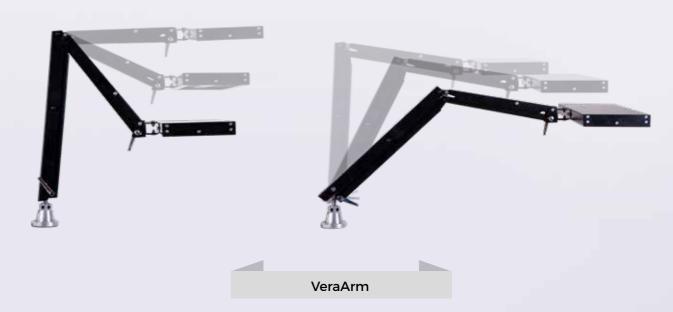

tects your health and is ideal for working with plaster and metal.

Outstanding features include the large working area, the silenced 0.8 KW blower motor with two suction points, LED daylight lamp and adjustable air pressure.























WB series can be designed like an island. On this workbench, 4 persons can work easily. You can put your furnace and other equipment.













## VeraPolish

Is equipped with a double shaft brush with high functionality, an high polisher performance, a silent suction system with high functionality, a lamp with high colour rendering, a polycarbonate protection with a central plexiglas plate.





### VeraBox Mini

Is small and useful, VeraBox mini has a vacuum connection and day light led lamp. Spiral air gun. And wood working area.























Notice: Colour can be seen different due to printing. Veradenta reserves the right to change colours and models.