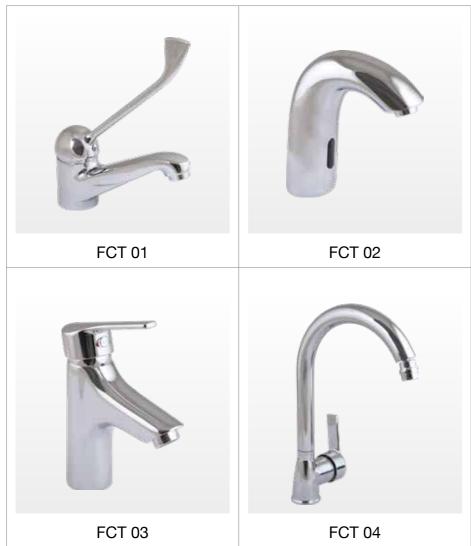

## Meet the EX!

Perfect blend of aesthetics, quality and function

EX 401 \*Acrylic front panel \*Visible supporting \*Faucet FCT02

The special acrylic front panel with without handle can be easly cleand for total hygiene

Essential shapes, bold design, vigorous signs.

ER! ground breaking design is like nothing before or since. ER! series has glass or acrylic front panel with push-open drawer system.

VRD WF01 \*PUSH OPEN DRAWERS \*COLOUR RAL: 1018 \*FAUCET: FCT 01 \*TOP: CORIAN \*W 205 / D 53 / H 87 cm

VRD Series has two different supporting systems: Metal frame with visible feet and wall fastening.

VRD WF02

\*HANDLE VRD 32001 \*FAUCET FCT 03 \*CORIAN TOP COLOR RAL 6018 - W 201 / D 53 / H 87 cm VRD C02

\*HANDLE VRD 19201 \*FAUCET FCT 01 \*GLASS TOP COLOR RAL 9016 - W 201 / D 53 / H 87 cm

As in the other series, there are 3 different worktop options in the VRD series.

Corian

Glass

Compact Laminate

LCS is a furniture line with a essential style and plain. That combines ergonomic charunits with clear cut and meticulous shapes.

# NEW LINE FOR THE LCS SERIES

You Can Match
The Color With
Your Dental Unit Color

LCS Cartoon (can be painting with high resolution images)
Push open drawers \*Glass Top \*Faucet FCT 01 \* W201 / D57 / H87cm

CS 01 with OX01-C Handle VRD19201 \*Corian Top \*Faucet FCT 01 \*Color Ral5015 \* W 201 / D 57 / H 87 cm

WAC 01 Dispanser wall cabinet hole for Gloves, Napkin, Mask Cup bord

Dimensions: 1000x320x420 (wxdxh) custom design available