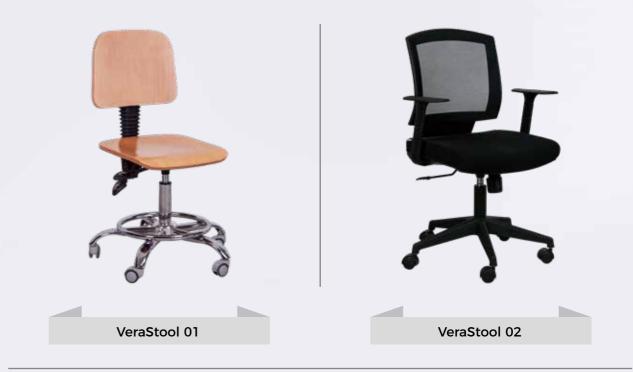

rotects your health and is ideal for working with plaster and metal.

Outstanding features include the large working area, the silenced 0.8 KW blower motor with two suction points, LED daylight lamp and adjustable air pressure.























WB series can be designed like an island. On this workbench, 4 persons can work easily. You can put your furnace and other equipment.













## VeraPolish

Is equipped with a double shaft brush with high functionality, an high polisher performance, a silent suction system with high functionality, a lamp with high colour rendering, a polycarbonate protection with a central plexiglas plate.





### VeraBox Mini

Is small and useful, VeraBox mini has a vacuum connection and day light led lamp. Spiral air gun. And wood working area.























Notice: Colour can be seen different due to printing. Veradenta reserves the right to change colours and models.