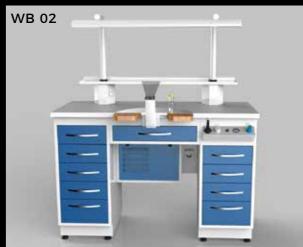

# Excellent

We pay special attention to the optimal work flow and layout of this space, easily the most important room in any laboratory and often the most technically complex.

WB is most complete range of furniture for laboratories currently available on the market. It has been constantly improved and extended over the years and now is the landmark for the advanced dental technician. The entire range is made from electro-galvanized steel sheet.

WB Series has various colours from RAL epoxy colour. WB series is guaranteed for 5 years against rust, 1 year on systems and is supplied with EC Conformity Declaration.

VeraBox is the workstation that protects your health and is ideal for working with plaster and metal.

Outstanding features include the large working area, the silenced 0.8 KW blower motor with two suction points, LED daylight lamp and adjustable air pressure.

WB series can be designed like an island. On this workbench, 4 persons can work easily. You can put your furnace and other equipment.