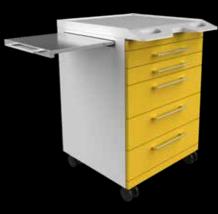

# NEW LINE FOR THE LCS SERIES

You Can Match
The Color With
Your Dental Unit Color

LCS Cartoon (can be painting with high resolution images)
Push open drawers \*Glass Top \*Faucet FCT 01 \* W201 / D57 / H87cm