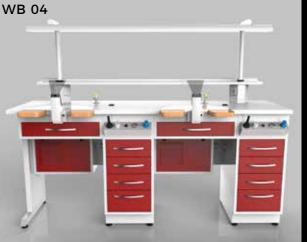

# Excellent

We pay special attention to the optimal work flow and layout of this space, easily the most important room in any laboratory and often the most technically complex.

WB is most complete range of furniture for laboratories currently available on the market. It has been constantly improved and extended over the years and now is the landmark for the advanced dental technician. The entire range is made from electro-galvanized steel sheet.

WB Series has various colours from RAL epoxy colour. WB series is guaranteed for 5 years against rust, 1 year on systems and is supplied with EC Conformity Declaration.

VeraBox is the workstation that protects your health and is ideal for working with plaster and metal.

Outstanding features include the large working area, the silenced 0.8 KW blower motor with two suction points, LED daylight lamp and adjustable air pressure.

WB series can be designed like an island. On this workbench, 4 persons can work easily. You can put your furnace and other equipment.