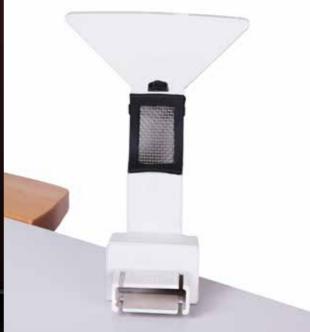

WB Series has various colours from RAL epoxy colour. WB series is guaranteed for 5 years against rust, 1 year on systems and is supplied with EC Conformity Declaration.

VeraBox is the workstation that protects your health and is ideal for working with plaster and metal.

### VeraBox Mini

Is small and useful, VeraBox mini has a vacuum connection and day light led lamp. Spiral air gun. And wood working area.

Notice: Colour can be seen different due to printing. Veradenta reserves the right to change colours and models.