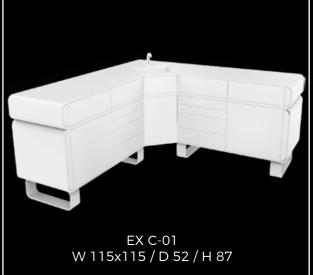

The modular nature of **EXCLUSIVE SERIES** offers a wide variety of solutions that perfectly fit into any dental practice office.

EX Series can be fit in every practice room. Can be extended up to 6 module, even can be corner modul.