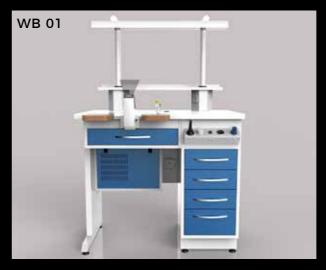

# Excellent

We pay special attention to the optimal work flow and layout of this space, easily the most important room in any laboratory and often the most technically complex.

WB is most complete range of furniture for laboratories currently available on the market. It has been constantly improved and extended over the years and now is the landmark for the advanced dental technician. The entire range is made from electro-galvanized steel sheet.

WB Series has various colours from RAL epoxy colour. WB series is guaranteed for 5 years against rust, 1 year on systems and is supplied with EC Conformity Declaration.

VeraBox is the workstation that protects your health and is ideal for working with plaster and metal.

Outstanding features include the large working area, the silenced 0.8 KW blower motor with two suction points, LED daylight lamp and adjustable air pressure.

WB series can be designed like an island. On this workbench, 4 persons can work easily. You can put your furnace and other equipment.