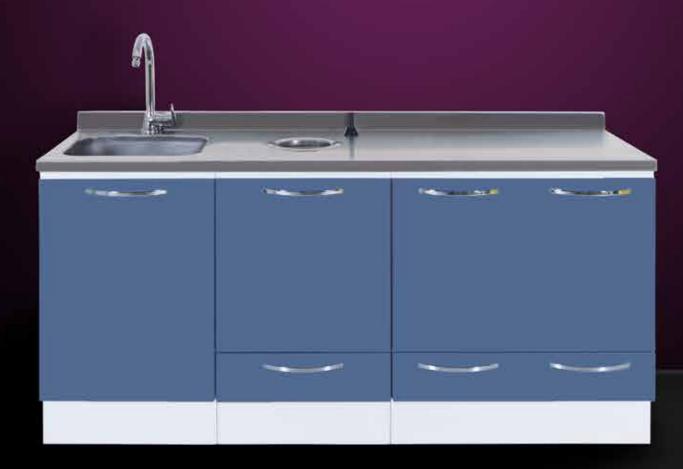

## An Elegant Look

VRD SERIES has metal front panels and is characterised by a wide range of accessories and RAL colour to meet all operational needs of a dental practice rooms. The drawers can be provided with handles or the 'push-pull' opening system.

VRD Series has two different supporting systems: Metal frame with visible feet and wall fastening.

VRD WF02

\*HANDLE VRD 32001 \*FAUCET FCT 03 \*CORIAN TOP COLOR RAL 6018 - W 201 / D 53 / H 87 cm VRD C02

\*HANDLE VRD 19201 \*FAUCET FCT 01 \*GLASS TOP COLOR RAL 9016 - W 201 / D 53 / H 87 cm

As in the other series, there are 3 different worktop options in the VRD series.

Corian

Glass

Compact Laminate

LCS is a furniture line with a essential style and plain. That combines ergonomic charunits with clear cut and meticulous shapes.