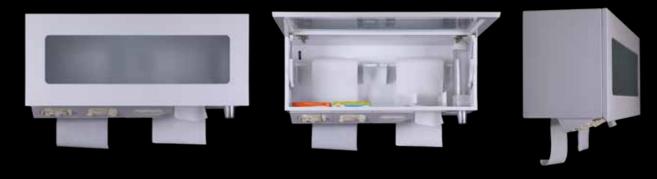

CS 01 with OX01-C Handle VRD19201 \*Corian Top \*Faucet FCT 01 \*Color Ral5015 \* W 201 / D 57 / H 87 cm

WAC 01 Dispanser wall cabinet hole for Gloves, Napkin, Mask Cup bord

Dimensions: 1000x320x420 (wxdxh) custom design available

WAC 02 Storage wall cabinet Without Dispanser 1 Shelf for storage

Dimensions: 1000x320x420 (wxdxh) custom design available

WAC 03
Dispanser wall cabinet
With Dispanser hole for
Gloves, Napkin, Mask Cup bord, automatic soap dispanser