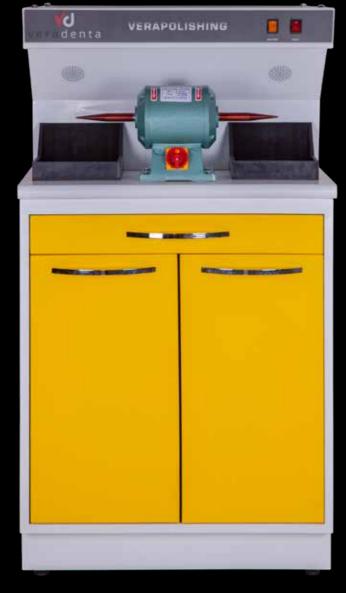

## VeraPolish

Is equipped with a double shaft brush with high functionality, an high polisher performance, a silent suction system with high functionality, a lamp with high colour rendering, a polycarbonate protection with a central plexiglas plate.