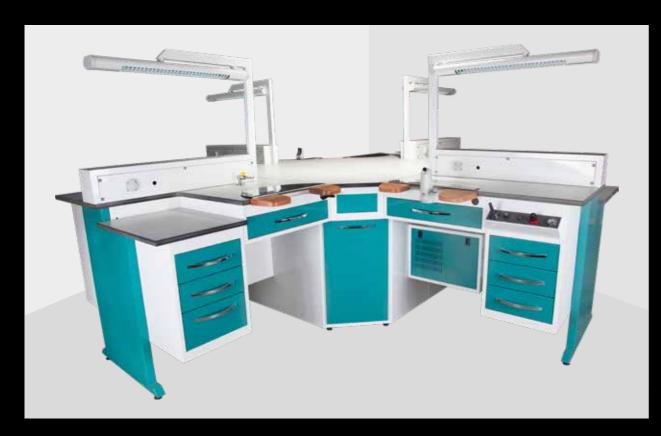

# Excellent

We pay special attention to the optimal work flow and layout of this space, easily the most important room in any laboratory and often the most technically complex.

WB is most complete range of furniture for laboratories currently available on the market. It has been constantly improved and extended over the years and now is the landmark for the advanced dental technician. The entire range is made from electro-galvanized steel sheet.

WB Series has various colours from RAL epoxy colour. WB series is guaranteed for 5 years against rust, 1 year on systems and is supplied with EC Conformity Declaration.

VeraBox is the workstation that protects your health and is ideal for working with plaster and metal.

Outstanding features include the large working area, the silenced 0.8 KW blower motor with two suction points, LED daylight lamp and adjustable air pressure.

WB series can be designed like an island. On this workbench, 4 persons can work easily. You can put your furnace and other equipment.