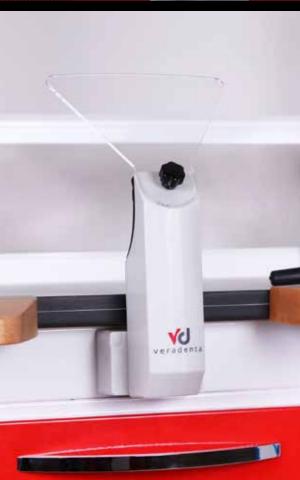

## VeraPolish

Is equipped with a double shaft brush with high functionality, an high polisher performance, a silent suction system with high functionality, a lamp with high colour rendering, a polycarbonate protection with a central plexiglas plate.