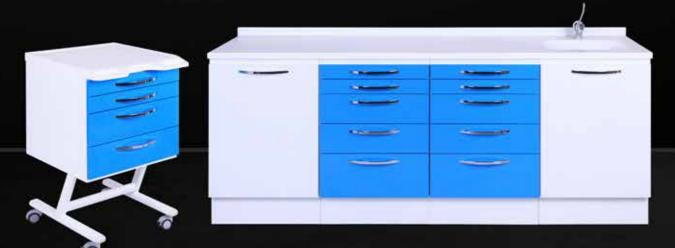

## An Elegant Look

VRD SERIES has metal front panels and is characterised by a wide range of accessories and RAL colour to meet all operational needs of a dental practice rooms. The drawers can be provided with handles or the 'push-pull' opening system.

VRD Series has two different supporting systems: Metal frame with visible feet and wall fastening.

VRD WF02

\*HANDLE VRD 32001 \*FAUCET FCT 03 \*CORIAN TOP COLOR RAL 6018 - W 201 / D 53 / H 87 cm VRD C02

\*HANDLE VRD 19201 \*FAUCET FCT 01 \*GLASS TOP COLOR RAL 9016 - W 201 / D 53 / H 87 cm

As in the other series, there are 3 different worktop options in the VRD series.

Corian

Glass

Compact Laminate

LCS is a furniture line with a essential style and plain. That combines ergonomic charunits with clear cut and meticulous shapes.