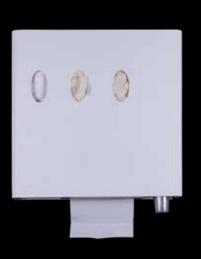

## Meet the EX!

Perfect blend of aesthetics, quality and function

EX 401 \*Acrylic front panel \*Visible supporting \*Faucet FCT02

The special acrylic front panel with without handle can be easly cleand for total hygiene