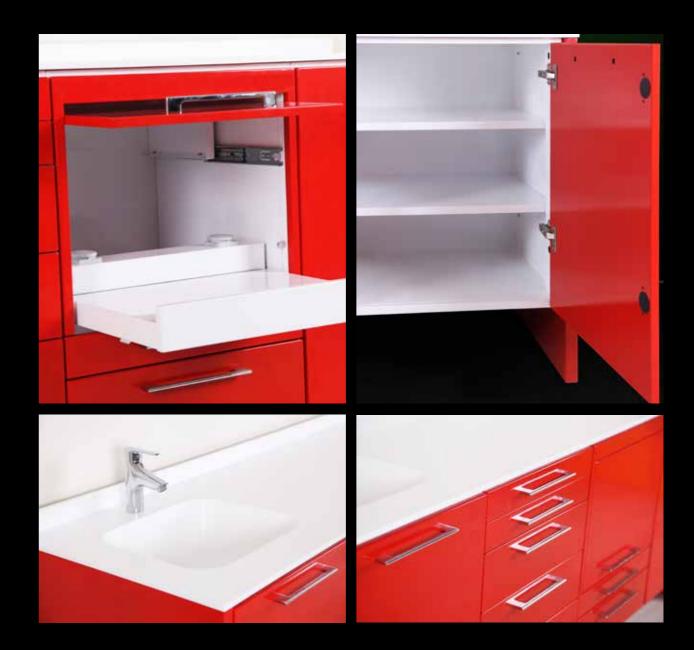

Essential shapes, bold design, vigorous signs.

ER! ground breaking design is like nothing before or since. ER! series has glass or acrylic front panel with push-open drawer system.

VRD WF01 \*PUSH OPEN DRAWERS \*COLOUR RAL: 1018 \*FAUCET: FCT 01 \*TOP: CORIAN \*W 205 / D 53 / H 87 cm