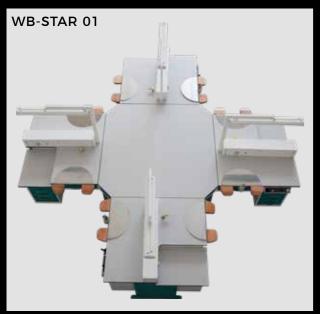

Outstanding features include the large working area, the silenced 0.8 KW blower motor with two suction points, LED daylight lamp and adjustable air pressure.

WB series can be designed like an island. On this workbench, 4 persons can work easily. You can put your furnace and other equipment.