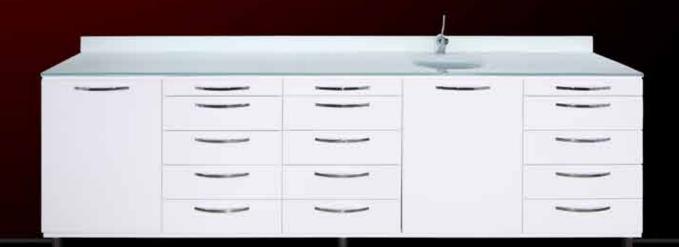

## An Elegant Look

VRD SERIES has metal front panels and is characterised by a wide range of accessories and RAL colour to meet all operational needs of a dental practice rooms. The drawers can be provided with handles or the 'push-pull' opening system.

VRD Series has two different supporting systems: Metal frame with visible feet and wall fastening.

VRD WF02

\*HANDLE VRD 32001 \*FAUCET FCT 03 \*CORIAN TOP COLOR RAL 6018 - W 201 / D 53 / H 87 cm VRD C02

\*HANDLE VRD 19201 \*FAUCET FCT 01 \*GLASS TOP COLOR RAL 9016 - W 201 / D 53 / H 87 cm

As in the other series, there are 3 different worktop options in the VRD series.

Corian

Glass

Compact Laminate

LCS is a furniture line with a essential style and plain. That combines ergonomic charunits with clear cut and meticulous shapes.