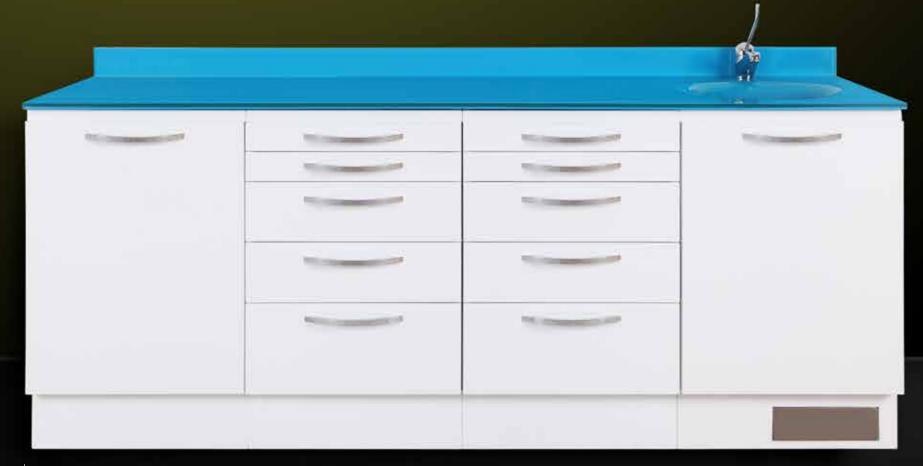

\*HANDLE VRD 19201 \*FAUCET FCT 01 \*GLASS TOP COLOR RAL 9016 - W 201 / D 53 / H 87 cm

As in the other series, there are 3 different worktop options in the VRD series.

Corian

Glass

Compact Laminate

LCS is a furniture line with a essential style and plain. That combines ergonomic charunits with clear cut and meticulous shapes.

# NEW LINE FOR THE LCS SERIES

You Can Match
The Color With
Your Dental Unit Color

LCS Cartoon (can be painting with high resolution images)
Push open drawers \*Glass Top \*Faucet FCT 01 \* W201 / D57 / H87cm