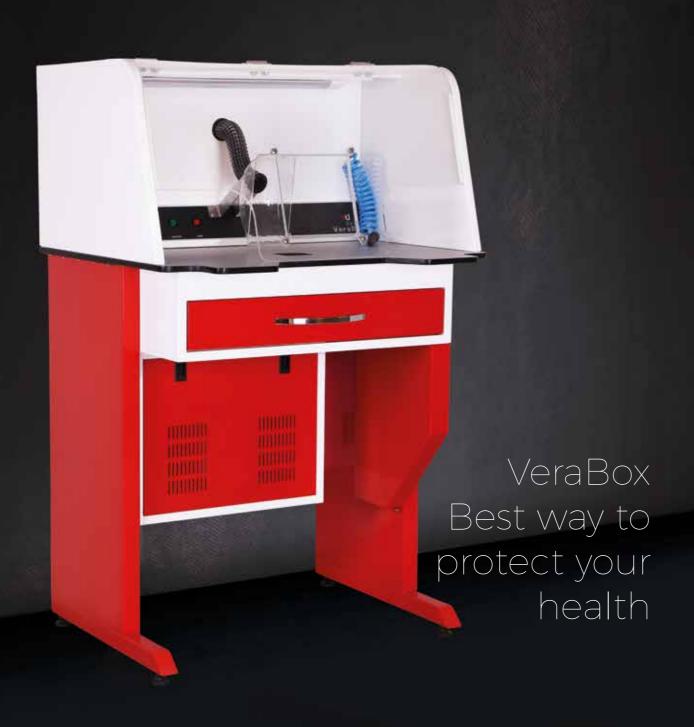

WB Series has various colours from RAL epoxy colour. WB series is guaranteed for 5 years against rust, 1 year on systems and is supplied with EC Conformity Declaration.

VeraBox is the workstation that protects your health and is ideal for working with plaster and metal.

### VeraBox Mini

Is small and useful, VeraBox mini has a vacuum connection and day light led lamp. Spiral air gun. And wood working area.

Notice: Colour can be seen different due to printing. Veradenta reserves the right to change colours and models.