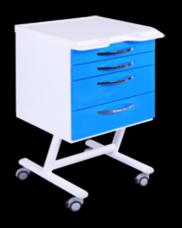

## An Elegant Look

VRD SERIES has metal front panels and is characterised by a wide range of accessories and RAL colour to meet all operational needs of a dental practice rooms. The drawers can be provided with handles or the 'push-pull' opening system.

VRD Series has two different supporting systems: Metal frame with visible feet and wall fastening.

VRD WF02

\*HANDLE VRD 32001 \*FAUCET FCT 03 \*CORIAN TOP COLOR RAL 6018 - W 201 / D 53 / H 87 cm VRD C02