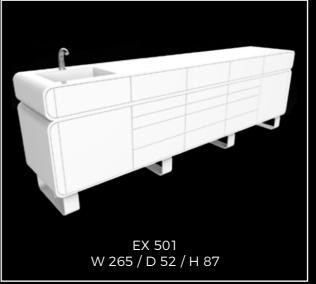

The modular nature of **EXCLUSIVE SERIES** offers a wide variety of solutions that perfectly fit into any dental practice office.

EX Series can be fit in every practice room. Can be extended up to 6 module, even can be corner modul.