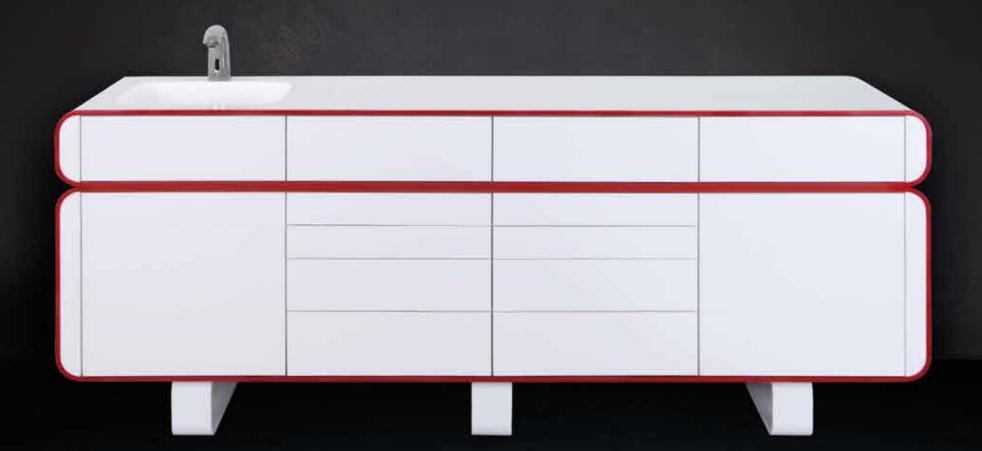

## An Elegant Look

VRD SERIES has metal front panels and is characterised by a wide range of accessories and RAL colour to meet all operational needs of a dental practice rooms. The drawers can be provided with handles or the 'push-pull' opening system.

VRD Series has two different supporting systems: Metal frame with visible feet and wall fastening.

VRD WF02

\*HANDLE VRD 32001 \*FAUCET FCT 03 \*CORIAN TOP COLOR RAL 6018 - W 201 / D 53 / H 87 cm VRD C02