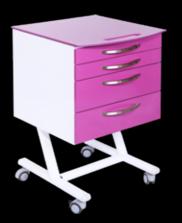

## Meet the EX!

Perfect blend of aesthetics, quality and function

EX 401 \*Acrylic front panel \*Visible supporting \*Faucet FCT02

The special acrylic front panel with without handle can be easly cleand for total hygiene