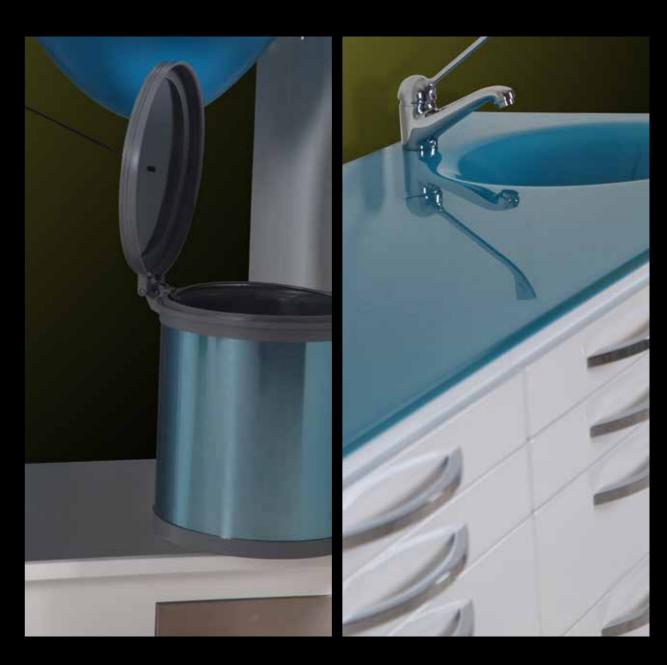

Dimensions: 530x140x530 (wxdxh)

In the sterilization area, corian or stainless steel top and baseboards gives you maximum hygiene.

Wall cabinets helps you for keep your instruments sterile.

Thanks to VeraColumn! It helps you to storage your autoclave and sealing machine.