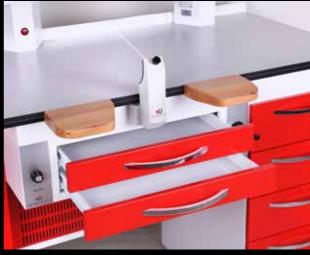

# Excellent

We pay special attention to the optimal work flow and layout of this space, easily the most important room in any laboratory and often the most technically complex.

WB is most complete range of furniture for laboratories currently available on the market. It has been constantly improved and extended over the years and now is the landmark for the advanced dental technician. The entire range is made from electro-galvanized steel sheet.

WB Series has various colours from RAL epoxy colour. WB series is guaranteed for 5 years against rust, 1 year on systems and is supplied with EC Conformity Declaration.

VeraBox is the workstation that protects your health and is ideal for working with plaster and metal.

Outstanding features include the large working area, the silenced 0.8 KW blower motor with two suction points, LED daylight lamp and adjustable air pressure.

WB series can be designed like an island. On this workbench, 4 persons can work easily. You can put your furnace and other equipment.