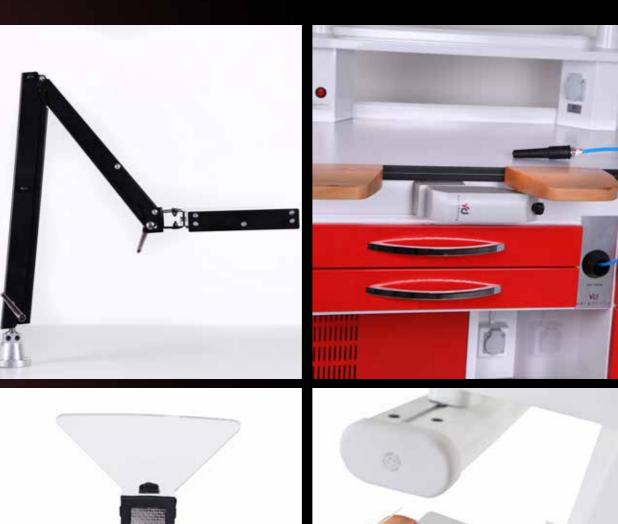

Outstanding features include the large working area, the silenced 0.8 KW blower motor with two suction points, LED daylight lamp and adjustable air pressure.

WB series can be designed like an island. On this workbench, 4 persons can work easily. You can put your furnace and other equipment.

## VeraPolish

Is equipped with a double shaft brush with high functionality, an high polisher performance, a silent suction system with high functionality, a lamp with high colour rendering, a polycarbonate protection with a central plexiglas plate.