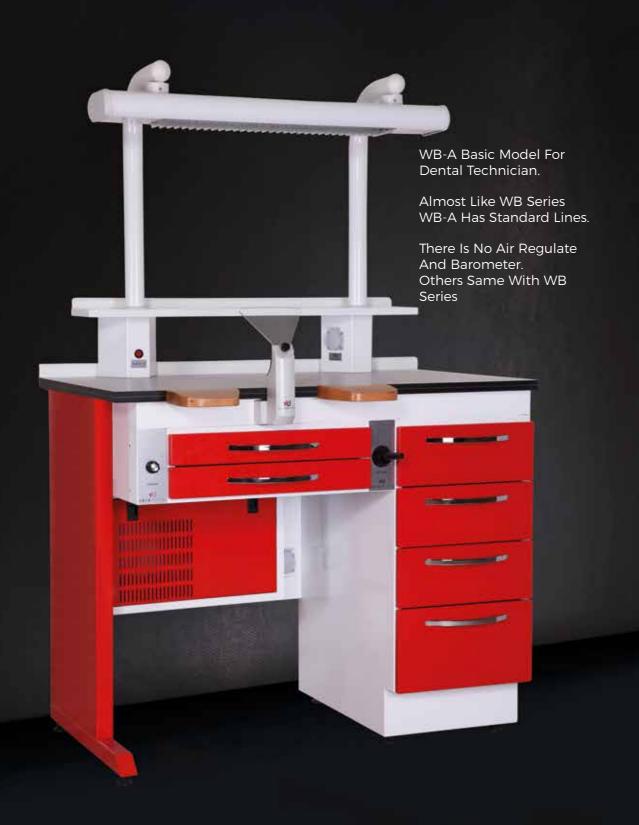

# Excellent

We pay special attention to the optimal work flow and layout of this space, easily the most important room in any laboratory and often the most technically complex.

WB is most complete range of furniture for laboratories currently available on the market. It has been constantly improved and extended over the years and now is the landmark for the advanced dental technician. The entire range is made from electro-galvanized steel sheet.

WB Series has various colours from RAL epoxy colour. WB series is guaranteed for 5 years against rust, 1 year on systems and is supplied with EC Conformity Declaration.

VeraBox is the workstation that protects your health and is ideal for working with plaster and metal.

Outstanding features include the large working area, the silenced 0.8 KW blower motor with two suction points, LED daylight lamp and adjustable air pressure.

WB series can be designed like an island. On this workbench, 4 persons can work easily. You can put your furnace and other equipment.