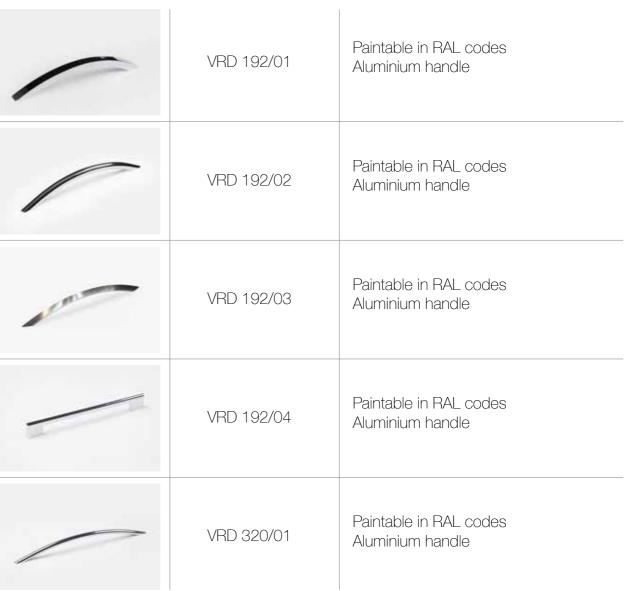

VRD Series has two different supporting systems: Metal frame with visible feet and wall fastening.

VRD WF02

\*HANDLE VRD 32001 \*FAUCET FCT 03 \*CORIAN TOP COLOR RAL 6018 - W 201 / D 53 / H 87 cm VRD C02

\*HANDLE VRD 19201 \*FAUCET FCT 01 \*GLASS TOP COLOR RAL 9016 - W 201 / D 53 / H 87 cm

As in the other series, there are 3 different worktop options in the VRD series.

Corian

Glass

Compact Laminate

LCS is a furniture line with a essential style and plain. That combines ergonomic charunits with clear cut and meticulous shapes.

LCS series can be provided with curved aluminium handles. All its components have been designed for easy assembly and easy clean.

LCS furniture line that has been produced for over seven years now and has thus become a reliable and affordable furniture line.