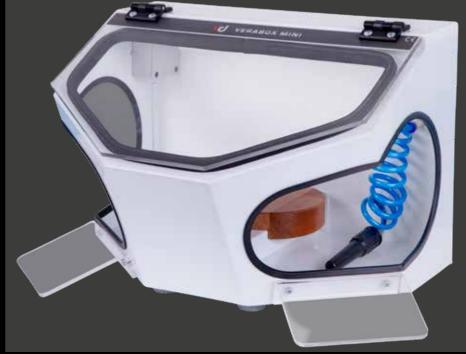

### VeraBox Mini

Is small and useful, VeraBox mini has a vacuum connection and day light led lamp. Spiral air gun. And wood working area.

Notice: Colour can be seen different due to printing. Veradenta reserves the right to change colours and models.