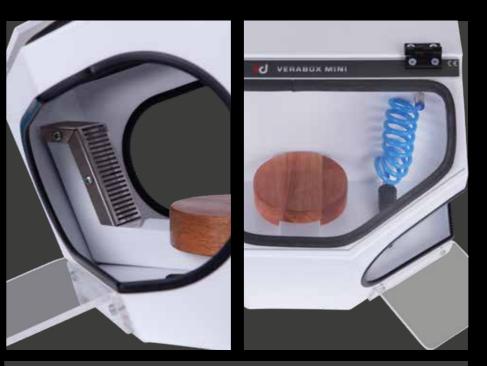

### VeraBox Mini

Is small and useful, VeraBox mini has a vacuum connection and day light led lamp. Spiral air gun. And wood working area.

Notice: Colour can be seen different due to printing. Veradenta reserves the right to change colours and models.