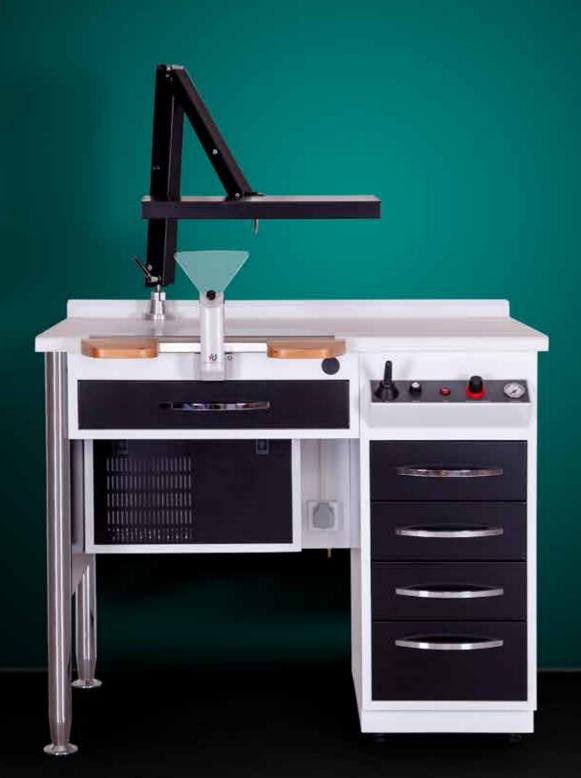

# Excellent

We pay special attention to the optimal work flow and layout of this space, easily the most important room in any laboratory and often the most technically complex.

WB is most complete range of furniture for laboratories currently available on the market. It has been constantly improved and extended over the years and now is the landmark for the advanced dental technician. The entire range is made from electro-galvanized steel sheet.

WB Series has various colours from RAL epoxy colour. WB series is guaranteed for 5 years against rust, 1 year on systems and is supplied with EC Conformity Declaration.

VeraBox is the workstation that protects your health and is ideal for working with plaster and metal.

Outstanding features include the large working area, the silenced 0.8 KW blower motor with two suction points, LED daylight lamp and adjustable air pressure.

WB series can be designed like an island. On this workbench, 4 persons can work easily. You can put your furnace and other equipment.