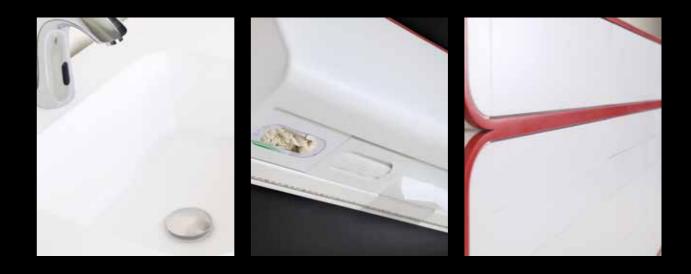

## Meet the EX!

Perfect blend of aesthetics, quality and function

EX 401 \*Acrylic front panel \*Visible supporting \*Faucet FCT02

The special acrylic front panel with without handle can be easly cleand for total hygiene

The modular nature of **EXCLUSIVE SERIES** offers a wide variety of solutions that perfectly fit into any dental practice office.

EX Series can be fit in every practice room. Can be extended up to 6 module, even can be corner modul.