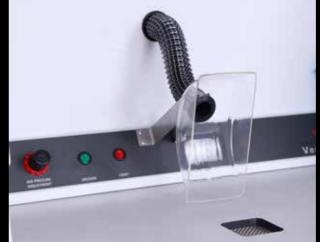

WB Series has various colours from RAL epoxy colour. WB series is guaranteed for 5 years against rust, 1 year on systems and is supplied with EC Conformity Declaration.

VeraBox is the workstation that protects your health and is ideal for working with plaster and metal.

Outstanding features include the large working area, the silenced 0.8 KW blower motor with two suction points, LED daylight lamp and adjustable air pressure.

WB series can be designed like an island. On this workbench, 4 persons can work easily. You can put your furnace and other equipment.