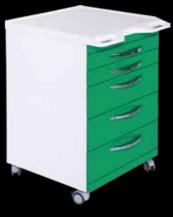

## Meet the EX!

Perfect blend of aesthetics, quality and function

EX 401 \*Acrylic front panel \*Visible supporting \*Faucet FCT02

The special acrylic front panel with without handle can be easly cleand for total hygiene