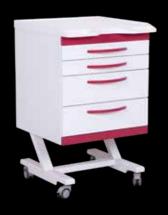

## Rigorous and Brave

ER! is adaptable expandable, and as flexible as you like. In addition to a wide range of modules and accessories available in the catalogue, ER! can be customised in shape, colours, and setups. Really meets any requirement.

Essential shapes, bold design, vigorous signs.

ER! ground breaking design is like nothing before or since. ER! series has glass or acrylic front panel with push-open drawer system.

VRD WF01 \*PUSH OPEN DRAWERS \*COLOUR RAL: 1018 \*FAUCET: FCT 01 \*TOP: CORIAN \*W 205 / D 53 / H 87 cm