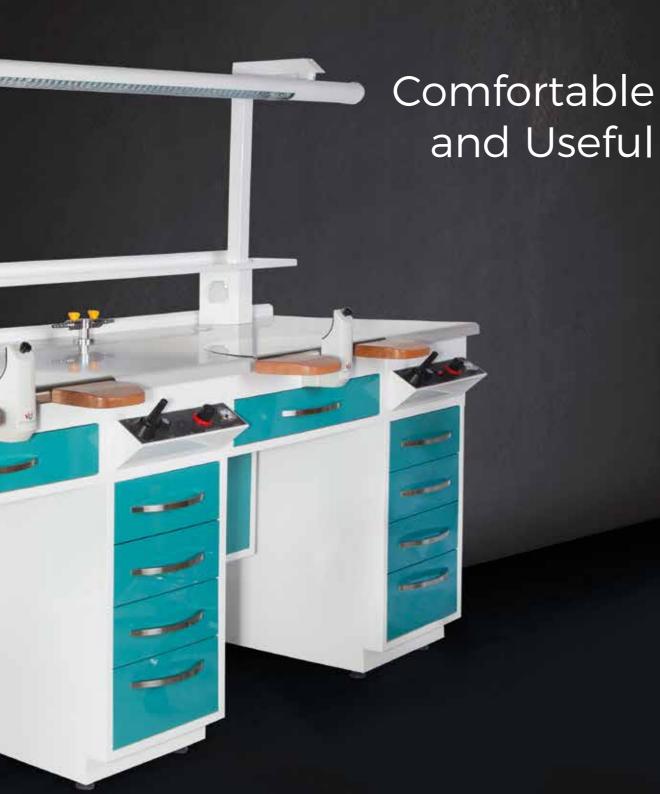

# Excellent

We pay special attention to the optimal work flow and layout of this space, easily the most important room in any laboratory and often the most technically complex.

WB is most complete range of furniture for laboratories currently available on the market. It has been constantly improved and extended over the years and now is the landmark for the advanced dental technician. The entire range is made from electro-galvanized steel sheet.

WB Series has various colours from RAL epoxy colour. WB series is guaranteed for 5 years against rust, 1 year on systems and is supplied with EC Conformity Declaration.

VeraBox is the workstation that protects your health and is ideal for working with plaster and metal.

Outstanding features include the large working area, the silenced 0.8 KW blower motor with two suction points, LED daylight lamp and adjustable air pressure.

WB series can be designed like an island. On this workbench, 4 persons can work easily. You can put your furnace and other equipment.