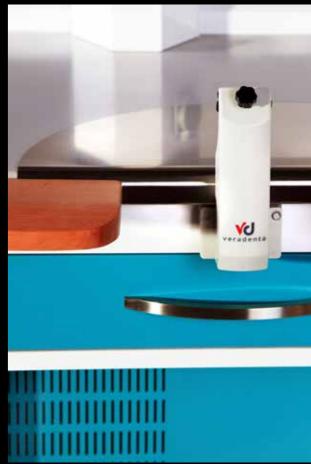

Essential shapes, bold design, vigorous signs.

ER! ground breaking design is like nothing before or since. ER! series has glass or acrylic front panel with push-open drawer system.

VRD WF01 \*PUSH OPEN DRAWERS \*COLOUR RAL: 1018 \*FAUCET: FCT 01 \*TOP: CORIAN \*W 205 / D 53 / H 87 cm