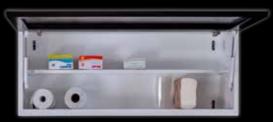

WAC 02 Storage wall cabinet Without Dispanser 1 Shelf for storage

Dimensions: 1000x320x420 (wxdxh) custom design available

WAC 03
Dispanser wall cabinet
With Dispanser hole for
Gloves, Napkin, Mask Cup bord, automatic soap dispanser