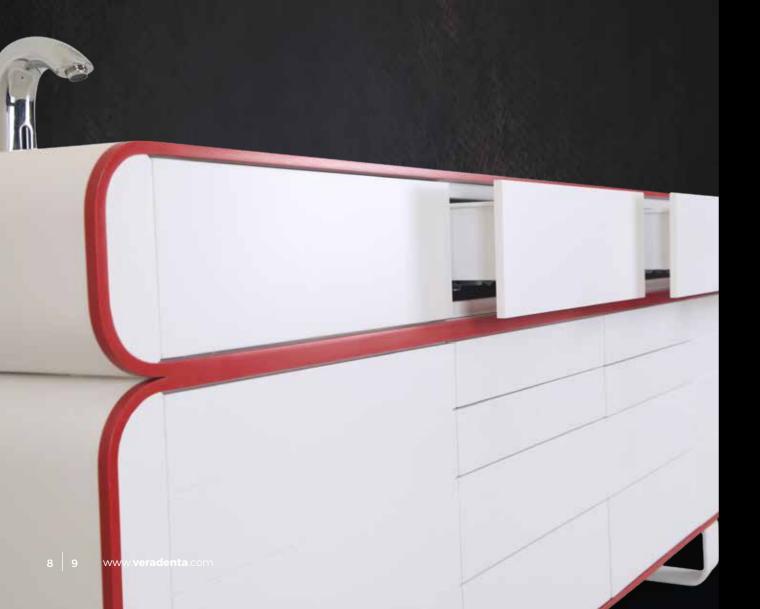

## Meet the EX!

Perfect blend of aesthetics, quality and function

EX 401 \*Acrylic front panel \*Visible supporting \*Faucet FCT02

The special acrylic front panel with without handle can be easly cleand for total hygiene

The modular nature of **EXCLUSIVE SERIES** offers a wide variety of solutions that perfectly fit into any dental practice office.

EX Series can be fit in every practice room. Can be extended up to 6 module, even can be corner modul.