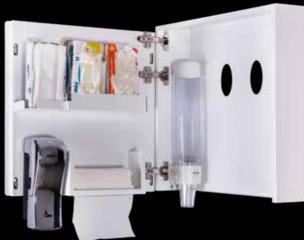

CS 01 with OX01-C Handle VRD19201 \*Corian Top \*Faucet FCT 01 \*Color Ral5015 \* W 201 / D 57 / H 87 cm

WAC 01 Dispanser wall cabinet hole for Gloves, Napkin, Mask Cup bord

Dimensions: 1000x320x420 (wxdxh) custom design available

WAC 02 Storage wall cabinet Without Dispanser 1 Shelf for storage

Dimensions: 1000x320x420 (wxdxh) custom design available

WAC 03
Dispanser wall cabinet
With Dispanser hole for
Gloves, Napkin, Mask Cup bord, automatic soap dispanser