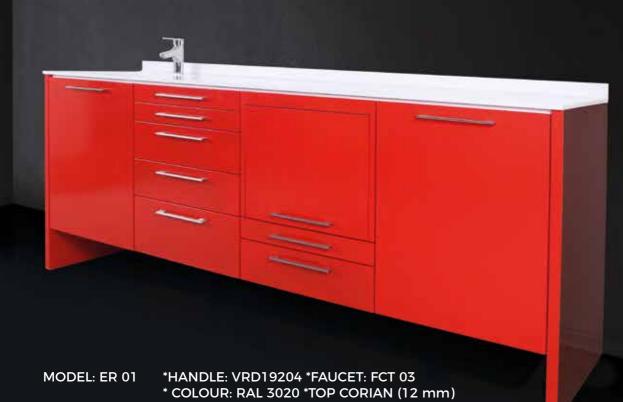

Essential shapes, bold design, vigorous signs.

ER! ground breaking design is like nothing before or since. ER! series has glass or acrylic front panel with push-open drawer system.

VRD WF01 \*PUSH OPEN DRAWERS \*COLOUR RAL: 1018 \*FAUCET: FCT 01 \*TOP: CORIAN \*W 205 / D 53 / H 87 cm