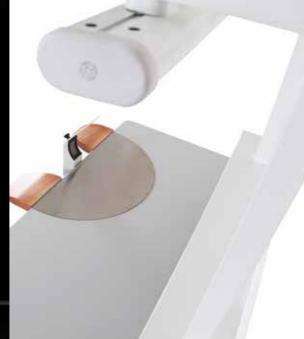

WB Series has various colours from RAL epoxy colour. WB series is guaranteed for 5 years against rust, 1 year on systems and is supplied with EC Conformity Declaration.

VeraBox is the workstation that protects your health and is ideal for working with plaster and metal.

Outstanding features include the large working area, the silenced 0.8 KW blower motor with two suction points, LED daylight lamp and adjustable air pressure.

WB series can be designed like an island. On this workbench, 4 persons can work easily. You can put your furnace and other equipment.