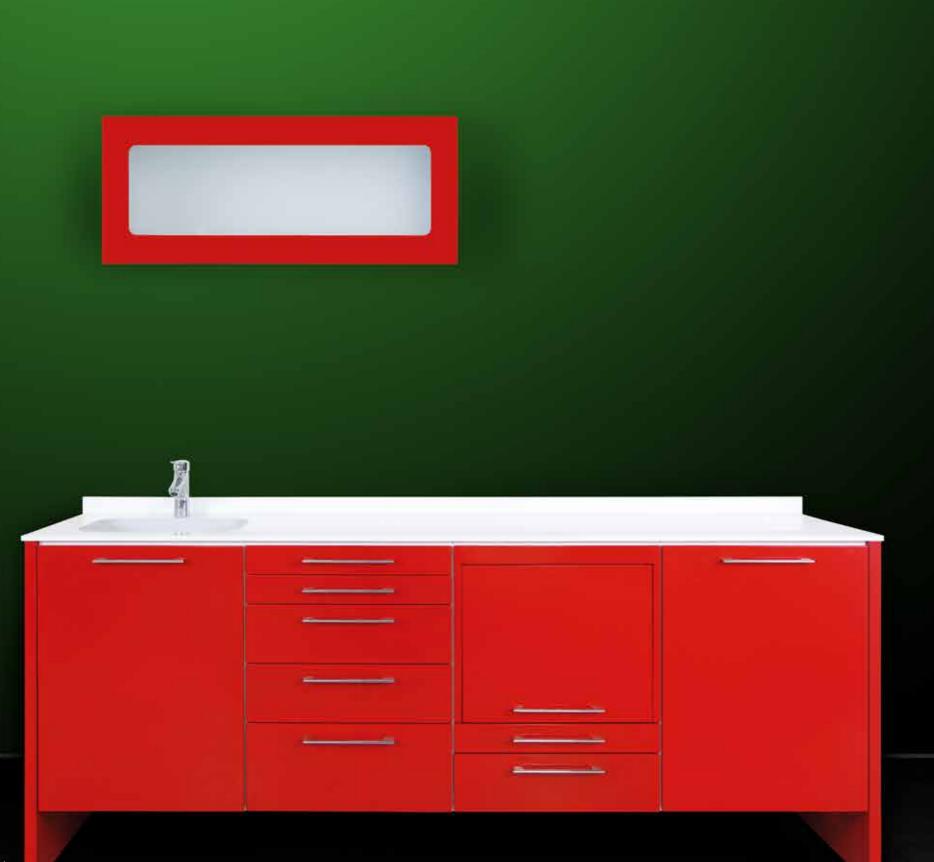

## Meet the EX!

Perfect blend of aesthetics, quality and function



EX 401 \*Acrylic front panel \*Visible supporting \*Faucet FCT02



The special acrylic front panel with without handle can be easly cleand for total hygiene



The modular nature of **EXCLUSIVE SERIES** offers a wide variety of solutions that perfectly fit into any dental practice office.



EX Series can be fit in every practice room. Can be extended up to 6 module, even can be corner modul.













## Rigorous and Brave



ER! is adaptable expandable, and as flexible as you like. In addition to a wide range of modules and accessories available in the catalogue, ER! can be customised in shape, colours, and setups. Really meets any requirement.



Essential shapes, bold design, vigorous signs.

ER! ground breaking design is like nothing before or since. ER! series has glass or acrylic front panel with push-open drawer system.





VRD WF01 \*PUSH OPEN DRAWERS \*COLOUR RAL: 1018 \*FAUCET: FCT 01 \*TOP: CORIAN \*W 205 / D 53 / H 87 cm

## An Elegant Look

VRD SERIES has metal front panels and is characterised by a wide range of accessories and RAL colour to meet all operational needs of a dental practice rooms. The drawers can be provided with handles or the 'push-pull' opening syste